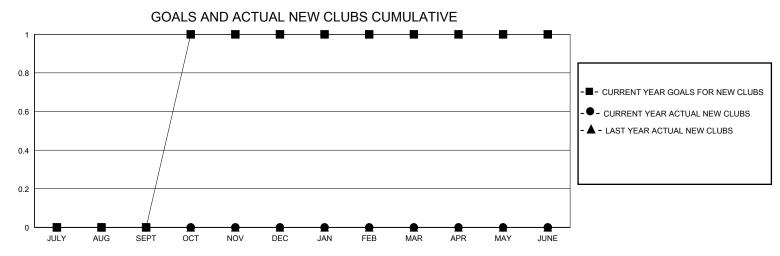

## District 26 M6

GMT: LOCATION MISSOURI GMT CA

| •             |               |             |               |                       |                        |                         | • • • • • • • • • • • • • • • • • • • •            |
|---------------|---------------|-------------|---------------|-----------------------|------------------------|-------------------------|----------------------------------------------------|
|               | Club          | s           |               | Members               |                        |                         |                                                    |
|               | RESULTS FOR   | R 2024-2025 |               | RESULTS FOR 2024-2025 |                        |                         |                                                    |
| QUARTER       | NEW CLUB GOAL | NEW CLUBS   | DROPPED CLUBS | QUARTER MEME          | BER GROWTH NET<br>GOAL | MEMBER GROWTH<br>ACTUAL | DROPPED<br>MEMBERS ACTUAL<br>(including transfers) |
| JULY/AUG/SEPT | 0             | 0           | 0             | JULY/AUG/SEPT         | 0                      | 27                      | 18                                                 |
| OCT/NOV/DEC   | 1             | 0           | 0             | OCT/NOV/DEC           | 10                     | 14                      | 6                                                  |
| JAN/FEB/MAR   | 0             | 0           | 0             | JAN/FEB/MAR           | 10                     | 0                       | 0                                                  |
| APR/MAY/JUNE  | 0             | 0           | 0             | APR/MAY/JUNE          | 0                      | 0                       | 0                                                  |