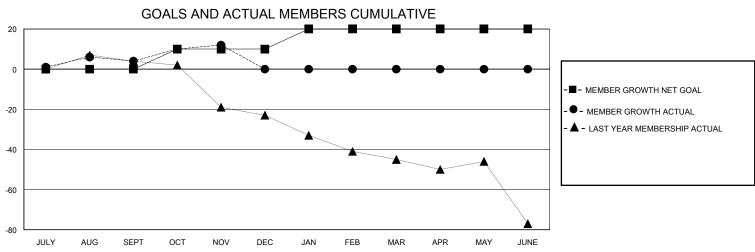

## District 26 M6

GMT: LOCATION MISSOURI GMT CA

| •             |               |             |               |                       |                        |                         | • • • • • • • • • • • • • • • • • • • •            |
|---------------|---------------|-------------|---------------|-----------------------|------------------------|-------------------------|----------------------------------------------------|
|               | Club          | s           |               | Members               |                        |                         |                                                    |
|               | RESULTS FOR   | R 2024-2025 |               | RESULTS FOR 2024-2025 |                        |                         |                                                    |
| QUARTER       | NEW CLUB GOAL | NEW CLUBS   | DROPPED CLUBS | QUARTER MEME          | BER GROWTH NET<br>GOAL | MEMBER GROWTH<br>ACTUAL | DROPPED<br>MEMBERS ACTUAL<br>(including transfers) |
| JULY/AUG/SEPT | 0             | 0           | 0             | JULY/AUG/SEPT         | 0                      | 27                      | 18                                                 |
| OCT/NOV/DEC   | 1             | 0           | 0             | OCT/NOV/DEC           | 10                     | 14                      | 6                                                  |
| JAN/FEB/MAR   | 0             | 0           | 0             | JAN/FEB/MAR           | 10                     | 0                       | 0                                                  |
| APR/MAY/JUNE  | 0             | 0           | 0             | APR/MAY/JUNE          | 0                      | 0                       | 0                                                  |